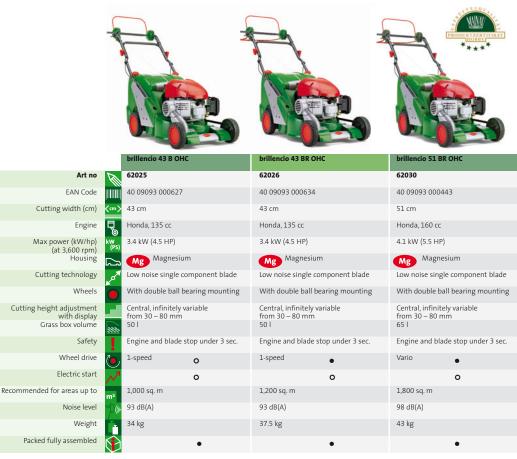

12 Volt power pack whatever the weather. Just turn the key and off it goes. The battery can simply be taken out of the holder and can be charged using an external charger.



#### State-of-the-art materials

High impact resistance and extremly robust materials characterise the brillencio. The housing of the smaller models is made of high-quality PA/ABS plastic.

Ready to start quickly – rapidly stored

Every **brillencio** is ready for work in an instant folded away again and stored so that it saves space. The compact design, the refined folding mechanism and the two integrated handles make it easy.

# Steelline

ers

evolution

Cylinder



Shredders

Tractors

Internet

Accessories



evolution

Steelline

Hattrick mowers

ers

Cylinder

scarifiers

Lawn

24 V battery tools

Handy tools



O Not standard O Standard The right to make technical amendments reserved

### Mg

Ultra-light – extremely stable R

What has proved its worth in the aerospace and aeroplane technology is used in the **brillencio**. The housings made of magnesium are ultra-light, high impact resistant and robust.

### Runs very smoothly Perfect Balance

The long wheelbase means that the **brillencio** glides over the lawn pass after pass, stably and on track – attractive, clean cutting guaranteed!

#### **Convenient Vario-drive**

Several models save the gardener from having to push the mower because they have driven wheels. The Vario-drive with infinitely variable adjustable speed enables the **brillencio** also to handle large areas and lawn areas on slopes without difficulty.

### Push or pull – the b